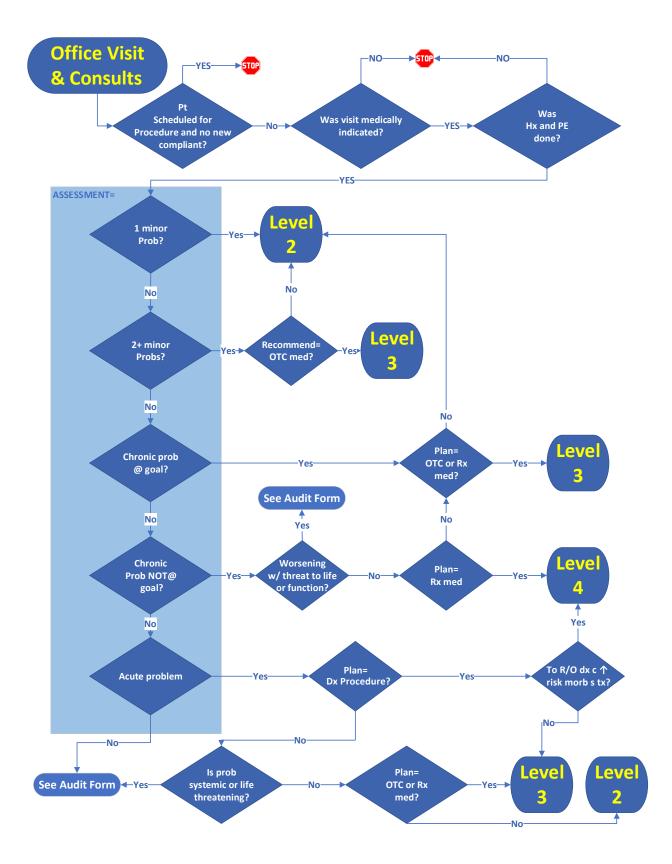

Rx drug, minor sx with risk factors,<br>major elective sx without risk factors, Dx/Tx<br>significantly limited by social determinants<br>of health.                                                                                  | impairment, diminished quality of life,<br>permanent organ damage, or death<br>Ex: medication toxicity management,                                                                                                                                                                                                                                                                                                                               |  |  |

9924x: Outpt consult

\*Only count unique tests that are NOT separately reported by same tax ID. \*\*Orders include reviews.



DeCoding Doctor Powered by CompetentSee, LLC 2698 S Redwood Rd, Suite o, West Valley City, UT 84119



Decodingdoc.com

# MDM 2024 E/M Coding Levels: Hospital Inpatient and Observation Care A) 2 of 3 MDM elements must be met or exceeded, or B) be met based on the provider's same-day, medically needed, total time. Hx & Ex also req.

|                                                                                           | "Routine"                                                                                                                                                                                                                                                              | "Complex"